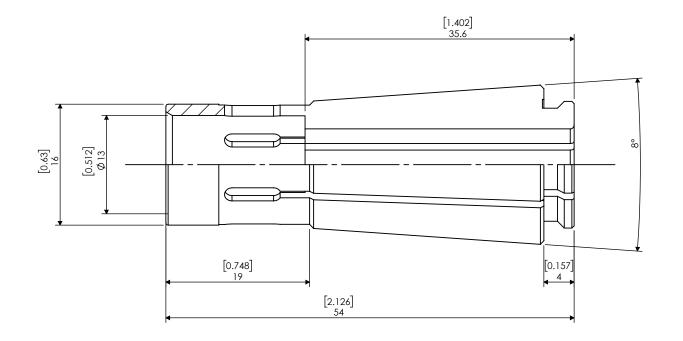

| PROPRIETARY AND CONFIDENTIAL  THE INFORMATION CONTAINED IN THIS DRAWING IS THE SOLE PROPERTY OF LYNDEX NIKKEN, ANY REPRODUCTION IN PART OR AS A WHOLE WITHOUT THE WRITTEN PERMISSION OF LYNDEX NIKKEN IS PROHIBITED. DRAWING SUBJECT TO CHANGE WITHOUT NOTICE. |        | NAME | DATE      | VC13 VCK13 COLLET 3/8" |                       |             |      |
|----------------------------------------------------------------------------------------------------------------------------------------------------------------------------------------------------------------------------------------------------------------|--------|------|-----------|------------------------|-----------------------|-------------|------|
|                                                                                                                                                                                                                                                                | DRAWN  | BT   | 2/21/2022 | IVNDEX                 |                       |             |      |
|                                                                                                                                                                                                                                                                | NOTES: |      |           | NIKKEN                 |                       |             |      |
|                                                                                                                                                                                                                                                                |        |      |           | SIZE                   | DWG. NO.<br>VCK13-3/8 |             | REV. |
|                                                                                                                                                                                                                                                                |        |      |           | SCAL                   | F 2·1                 | SHEET LOF 1 |      |