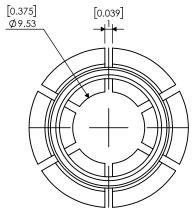

| PROPRIETARY AND CONFIDENTIAL  THE INFORMATION CONTAINED IN THIS DRAWING IS THE SOLE PROPERTY OF LYNDEX NIKKEN, ANY REPRODUCTION IN PART OR AS A WHOLE WITHOUT THE WRITTEN PERMISSION OF LYNDEX NIKKEN IS PROHIBITED. DRAWING SUBJECT TO CHANGE WITHOUT NOTICE. |        | NAME | DATE      | VC13 VCK13 COLLET 3/8" |                       |             |      |
|----------------------------------------------------------------------------------------------------------------------------------------------------------------------------------------------------------------------------------------------------------------|--------|------|-----------|------------------------|-----------------------|-------------|------|
|                                                                                                                                                                                                                                                                | DRAWN  | BT   | 2/21/2022 | IVNDEX                 |                       |             |      |
|                                                                                                                                                                                                                                                                | NOTES: |      |           | NIKKEN                 |                       |             |      |
|                                                                                                                                                                                                                                                                |        |      |           | SIZE                   | DWG. NO.<br>VCK13-3/8 |             | REV. |
|                                                                                                                                                                                                                                                                |        |      |           | SCAL                   | F 2·1                 | SHEET LOF 1 |      |